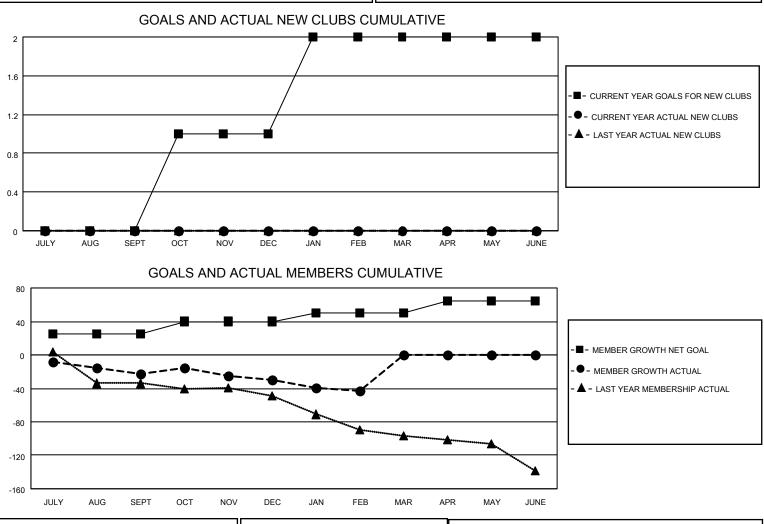

## LOCATION NORTH CAROLINA

District 31 L

Results as of: 2/28/2023

| Clubs                 |               |           |               | Members               |                         |                         |                                                    |
|-----------------------|---------------|-----------|---------------|-----------------------|-------------------------|-------------------------|----------------------------------------------------|
| RESULTS FOR 2022-2023 |               |           |               | RESULTS FOR 2022-2023 |                         |                         |                                                    |
| QUARTER               | NEW CLUB GOAL | NEW CLUBS | DROPPED CLUBS | QUARTER ME            | MBER GROWTH NET<br>GOAL | MEMBER GROWTH<br>ACTUAL | DROPPED<br>MEMBERS ACTUAL<br>(including transfers) |
| JULY/AUG/SEPT         | 0             | 0         | 0             | JULY/AUG/SEPT         | 25                      | 8                       | 29                                                 |
| OCT/NOV/DEC           | 1             | 0         | 0             | OCT/NOV/DEC           | 15                      | 22                      | 26                                                 |
| JAN/FEB/MAR           | 1             | 0         | 0             | JAN/FEB/MAR           | 10                      | 10                      | 22                                                 |
| APR/MAY/JUNE          | 0             | 0         | 0             | APR/MAY/JUNE          | 15                      | 0                       | 0                                                  |